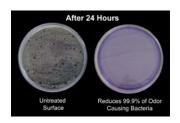

## Silver Seal™ Protection

This product is Silver Seal <sup>™</sup> protected. It contains an antimicrobial, fungistatic agent which protects the product and keeps it cleaner, greener and fresher by inhibiting the growth of microbial bacteria, mold, mildew and fungi on the product's surface.