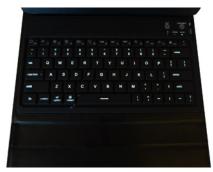

- ➤ Bluetooth® Wireless Technology v2.0
- Spill proof, Silicone Keyboard- Small Footprint, 75-Key Layout
- Silver Seal™ Protection (Antimicrobial Silicone Reduces Microbial Growth on Product Surfaces)
- Swivel Holder for Landscape or Portrait Viewing
- Backlit Keys
- Compatible with Mac®, Windows®, Linux® and All iPad® Models
- ➤ Compatible with HP TouchPad® with webOS
- iPad® or TouchPad Fit Easily Into Executive Style, Top Grade Luxury, Black Folio Case
- ➤ Built in Lithium Battery with 100-Day Standby. USB Charging Cable Included.

## Holder swivels for portrait or landscape mode

**Backlit keyboard** 

**Executive Style, Top Grade Luxury, Black Folio Case** 