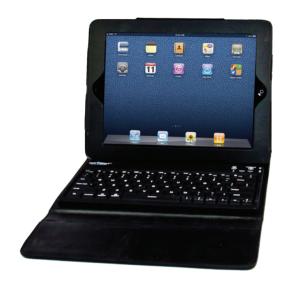

- ➤ Bluetooth® Wireless Technology v2.0
- Spill proof, Silicone Keyboard- Small Footprint, 75-Key Layout
- Silver Seal™ Protection (Antimicrobial Silicone Reduces Microbial Growth on Product Surfaces)
- Swivel Holder for Landscape or Portrait Viewing
- Backlit Keys
- Compatible with Mac®, Windows®, Linux® and All iPad® Models
- ➤ Compatible with HP TouchPad® with webOS
- iPad® or TouchPad Fit Easily Into Executive Style, Top Grade Luxury, Black Folio Case
- ➤ Built in Lithium Battery with 100-Day Standby. USB Charging Cable Included.

## Holder swivels for portrait or landscape mode

**Backlit keyboard** 

**Executive Style, Top Grade Luxury, Black Folio Case** 