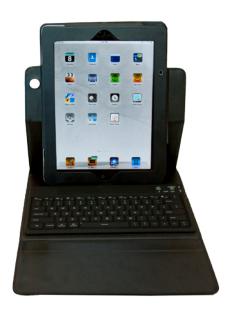

- ➤ Bluetooth® Wireless Technology v2.0
- Spill proof, Silicone Keyboard- Small Footprint, 75-Key Layout
- Silver Seal™ Protection (Antimicrobial Silicone Reduces Microbial Growth on Product Surfaces)
- Swivel Holder for Landscape or Portrait Viewing
- Backlit Keys
- Compatible with Mac®, Windows®, Linux® and All iPad® Models
- ➤ Compatible with HP TouchPad® with webOS
- iPad® or TouchPad Fit Easily Into Executive Style, Top Grade Luxury, Black Folio Case
- ➤ Built in Lithium Battery with 100-Day Standby. USB Charging Cable Included.

## Holder swivels for portrait or landscape mode

**Backlit keyboard** 

**Executive Style, Top Grade Luxury, Black Folio Case** 